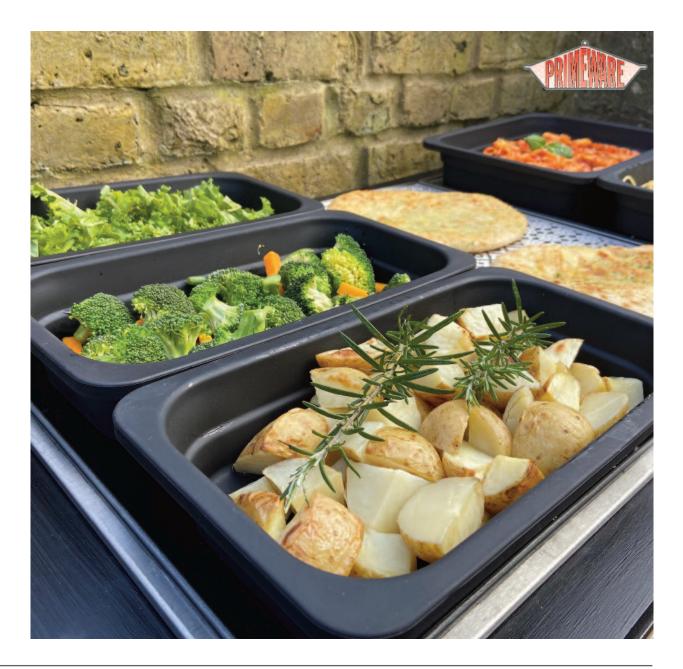

# Hot Counter with silicone GN Flexepans

Primeware Ltd Devonshire Gardens, London W4 3TW 020 8995 1119 sales@primeware-ceramics.com www.primeware.co.uk

### Flexepans

Tough, unbreakable silicone oven-to-counter dishes for cooking & serving. Available in 5 colours: black, white, red, blue & green and in 7 GN sizes.

Lightweight, dishwash safe, easy to use and available with lids ....say goodbye to chipped or dented dishes!