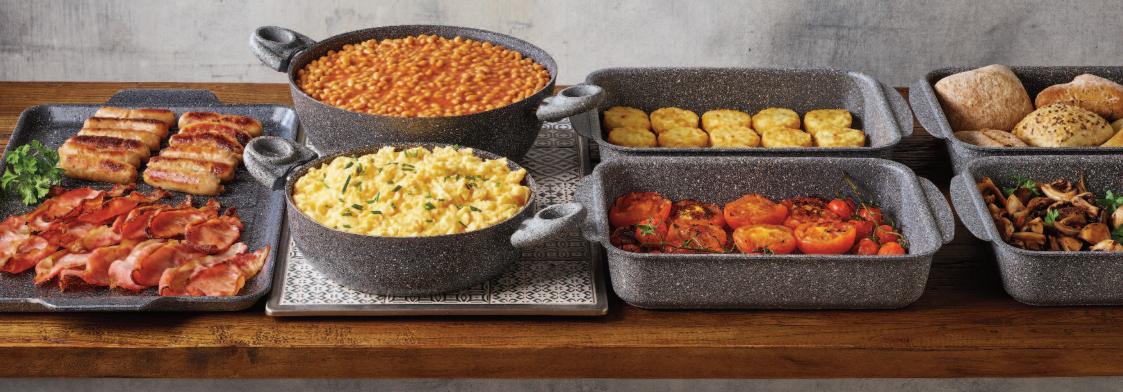

# Get the Look...

### **Hot Trays**

Hot Trays sit on the top of a solid top counter be it hot or cold. They absorb the ambient temperature and on a hot counter will be ready to use in minutes.

They come with a non - slip silicone mat to prevent slipping. An ideal way to present food either directly on the surface or on top in dishes. Our new Batik design now comes in 4 colours: red, blue, green & black.

### Graniteware

These attractive lightweight, non-stick & dishwash safe dishes are ideal for display & cooking & serving.

All circular items in this range are induction compatible and available with lids - perfect to add style to any food display.

Recreate the layouts shown in this brochure using the products above. Items are listed from back, left to right, and front, left to right.

| Product code  | Primeware Range | Item description                            | Size in cm   | List price |
|---------------|-----------------|---------------------------------------------|--------------|------------|
| LP50          | Graniteware     | Oblong skillet grill pan GN1/1 sizing       | 50x30x2      | £130.00    |
| CT1BATIKGREEN | Hot Tray        | Hot tray batik design for solid top counter | 53x33x1.5    | £199.00    |
| MA228I        | Graniteware     | Round skillet 28cm ** why in a box?         | 28 diam x 8h | £55.00     |
| F228I         | Graniteware     | Round semi deep skillet 28cm                | 29 diam x 9h | £60.00     |
| TGLR30C       | Graniteware     | Oblong display pan - GN1/2 equivalent       | 25x35x7      | £60.00     |