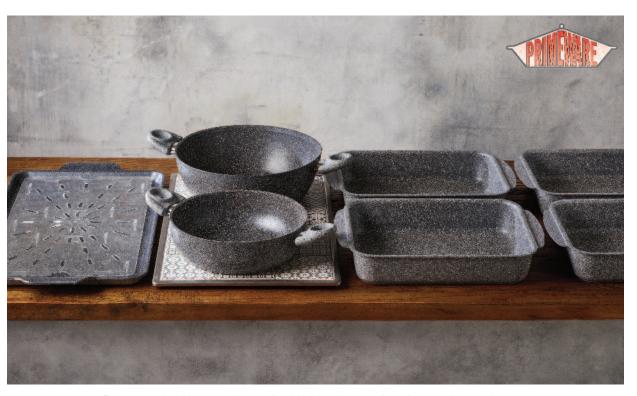

### Graniteware

These attractive lightweight, non-stick & dishwash safe dishes are ideal for display & cooking & serving.

All circular items in this range are induction compatible and available with lids - perfect to add style to any food display.

Recreate the layouts shown in this brochure using the products above. Items are listed from back, left to right, and front, left to right.

| Product code  | Primeware Range | Item description                            | Size in cm   | List price |
|---------------|-----------------|---------------------------------------------|--------------|------------|
| LP50          | Graniteware     | Oblong skillet grill pan GN1/1 sizing       | 50x30x2      | £130.00    |
| CT1BATIKGREEN | Hot Tray        | Hot tray batik design for solid top counter | 53x33x1.5    | £199.00    |
| MA228I        | Graniteware     | Round skillet 28cm ** why in a box?         | 28 diam x 8h | £55.00     |
| F228I         | Graniteware     | Round semi deep skillet 28cm                | 29 diam x 9h | £60.00     |
| TGLR30C       | Graniteware     | Oblong display pan - GN1/2 equivalent       | 25x35x7      | £60.00     |