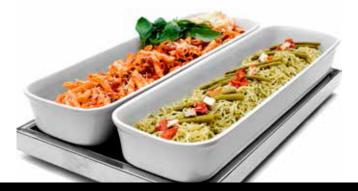

These dishes look great when used with Primewares Hot Tiles or Trays.

Which are available in glass, ceramic, slate, wood effect and now batik.

These tiles or trays are perfect to highlight a product with food either being place directly on top or in dishes or to use as a blanking plate during quieter times.