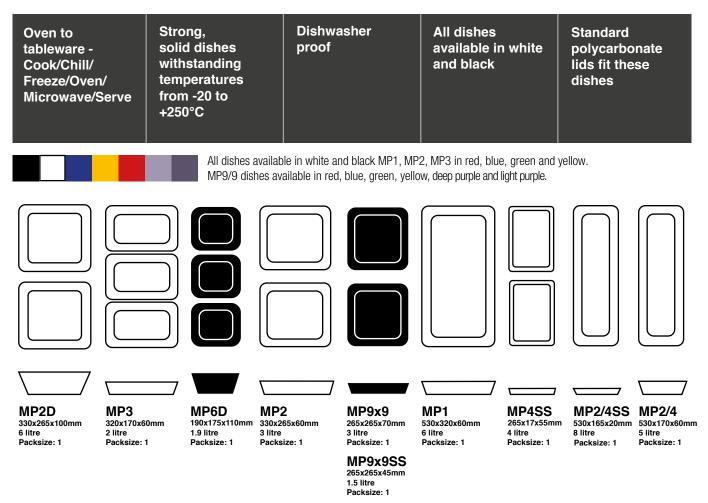

## **MULTI-PORTION DISHES**

Ceramic display dishes designed to maximise the food display area on the counter.

Excellent value

Ten sizes to choose from including the GN2/4 sizes in 20mm and 65mm.

Six colours: White, black red, blue,green & yellow or can be made in any colour you want for a minimum quantity of just 100.

Stackable and compatible with standard Gastronorm clear polycarbonate lids.

Tough and durable with rounded corners for easy cleaning, as well as being dishwasher proof so colours do not fade.

Primeware provides an innovative systematic approach to counter display.