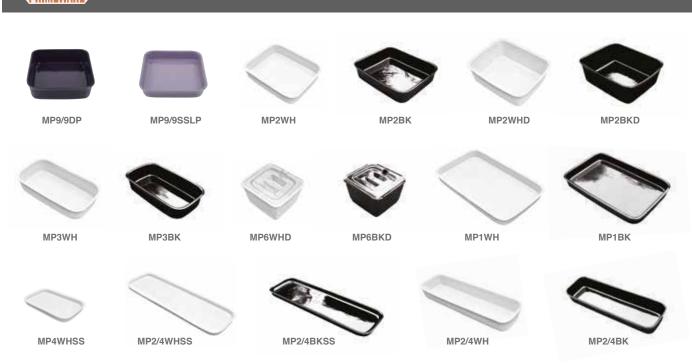

## **MULTI-PORTION DISHES**

Ceramic display dishes designed to maximise the food display area on the counter.

Excellent value

Ten sizes to choose from including the GN2/4 sizes in 20mm and 65mm.

Six colours: White, black red, blue,green & yellow or can be made in any colour you want for a minimum quantity of just 100.

## **Multi-portion dishes**

GN sized dishes designed to sit on the counter.

PRIMEMAR

Quality Melamine Durabel GN dishes Hot Tiles Ceramic Oven to Tableware Flexepans