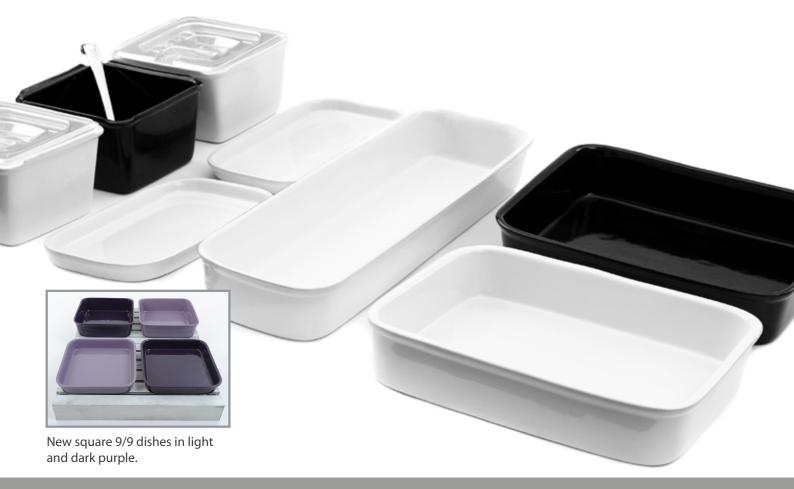

## **MULTI-PORTION DISHES**

Ceramic display dishes designed to maximise the food display area on the counter.

Excellent value

Ten sizes to choose from including the GN2/4 sizes in 20mm and 65mm.

Six colours: White, black red, blue,green & yellow or can be made in any colour you want for a minimum quantity of just 100.

Stackable and compatible with standard Gastronorm clear polycarbonate lids.

Tough and durable with rounded corners for easy cleaning, as well as being dishwasher proof so colours do not fade.

Primeware provides an innovative systematic approach to counter display.