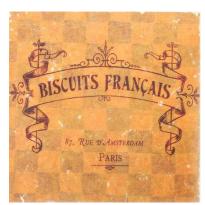

Beautiful marble tiles with an aged look. Perfect to add a luxury bespoke look to your food display or to highlight your brand or company name.

Plain, engraved or printed

10x10cm,20x20cm & 30x30cm

A timeless classic

These Tiles are solid natural marble which is fade and chip resistant, making them ideal for everyday commercial use. Easy to clean and care for, the Tiles come with 4 silicone feet.

Whether you are looking for a dramatic statement or subtle accent feature we have the design and can guarantee Marbleux tiles will provide an interesting addition to your display.

Bespoke sizing and prints available on requests.