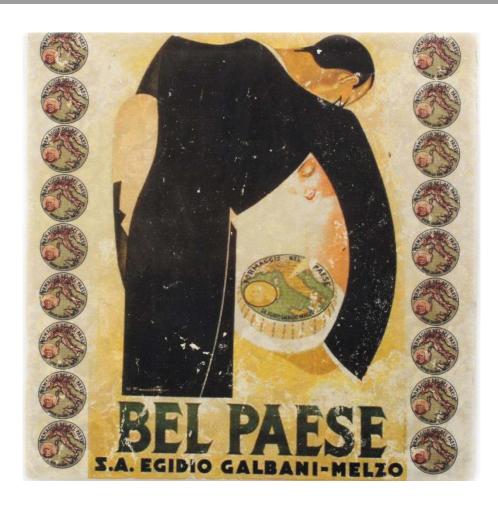

Beautiful marble tiles with an aged look. Perfect to add a luxury bespoke look to your food display or to highlight your brand or company name.

Plain, engraved or printed

10x10cm,20x20cm & 30x30cm

A timeless classic

These Tiles are solid natural marble which is fade and chip resistant, making them ideal for everyday commercial use. Easy to clean and care for, the Tiles come with 4 silicone feet.

Whether you are looking for a dramatic statement or subtle accent feature we have the design and can guarantee Marbleux tiles will provide an interesting addition to your display.

Bespoke sizing and prints available on requests.