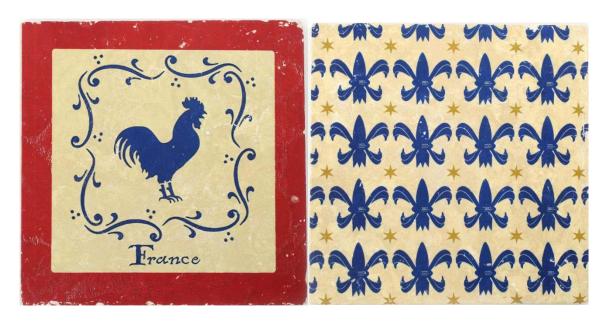

Beautiful marble tiles with an aged look. Perfect to add a luxury bespoke look to your food display or to highlight your brand or company name.

Plain, engraved or printed

10x10cm,20x20cm & 30x30cm

A timeless classic

These Tiles are solid natural marble which is fade and chip resistant, making them ideal for everyday commercial use. Easy to clean and care for, the Tiles come with 4 silicone feet.

Whether you are looking for a dramatic statement or subtle accent feature we have the design and can guarantee Marbleux tiles will provide an interesting addition to your display.

Bespoke sizing and prints available on requests.